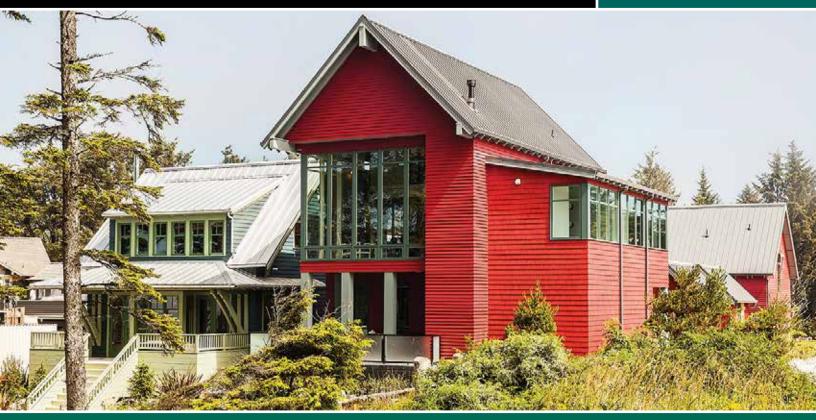

# **Skyline Roofing hp**

Skyline Roofing *hp* is a 24 gauge high performance panel available in durable premium colors. This concealed fastened, standing seam panel is ideal for residential and light commercial roof applications.

### SKYLINE ROOFING® hp

These Energy Saving Cool Colors keep the Heat Out and the Color Brilliant.