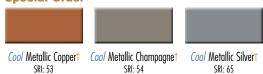

#### **Special Order**

† Metallic colors are subject to a price up charge. Metallic coatings are batch sensitive and directional in nature. Minor differences in both color and appearance are normal and to be expected with metallic coatings, as it is virtually impossible to match one metallic coating to another. Due to the coil application process, striations and longitudinal patterning may also show on these products. To minimize the possible visual effects of the normal minor differences in paint and its application, an entire job should be painted at one time. Additionally, fabricated panels, flat sheets, and flashings should be orientated in the same direction for installation.