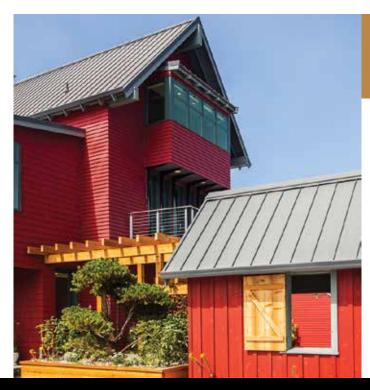

# **Skyline Roofing hp**

Skyline Roofing *hp* is a 24 gauge high performance panel available in durable premium colors. This concealed fastened, standing seam panel is ideal for residential and light commercial roof applications.

### SKYLINE ROOFING® hp

These Energy Saving Cool Colors keep the Heat Out and the Color Brilliant.