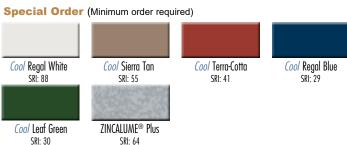

#### **Special Order**

† Metallic colors are subject to a price up charge. Metallic coatings are batch sensitive and directional in nature. Minor differences in both color and appearance are normal and to be expected with metallic coatings, as it is virtually impossible to match one metallic coating to another. Due to the coil application process, striations and longitudinal patterning may also show on these products. To minimize the possible visual effects of the normal minor differences in paint and its application, an entire job should be painted at one time. Additionally, fabricated panels, flat sheets, and flashings should be orientated in the same direction for installation.