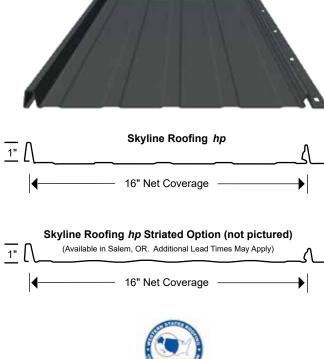

# **Skyline Roofing hp**

Skyline Roofing *hp* is a 24 gauge high performance panel available in durable premium colors. This concealed fastened, standing seam panel is ideal for residential and light commercial roof applications.